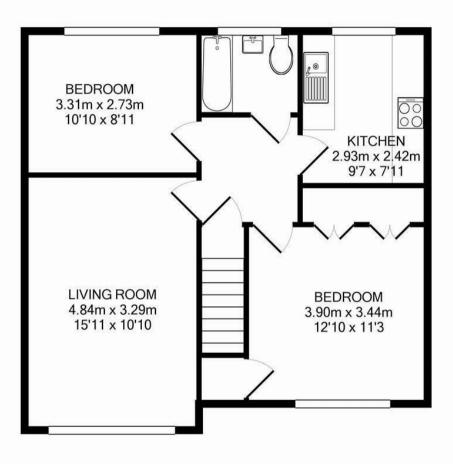

The general area abounds in Green Belt countryside, much of which is National Trust owned offering plentiful of outdoor activities at Bocketts Farm, Denbies Wine Estate, and Polesden Lacy.

Total Approx. Floor Area 61.1 Sq.M. (657 Sq.Ft.)

Measurements are approximate. Not to scale. Illustrative purposes only Made with Metropix ©2016