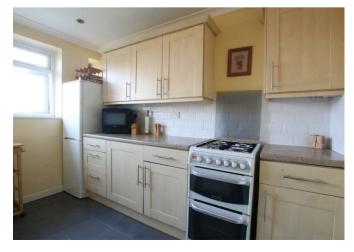

## Description

In a very convenient location close to the town centre, this first floor maisonette enjoys bright and spacious accommodation in a quiet residential road.

Approached via own front door, the interior includes a fitted kitchen and bathroom, good sized South Westerly facing sitting/dining room and two double bedrooms with built in wardrobes. The specification also includes new carpet in the hallway, a combination type boiler, smart meter and double glazing.